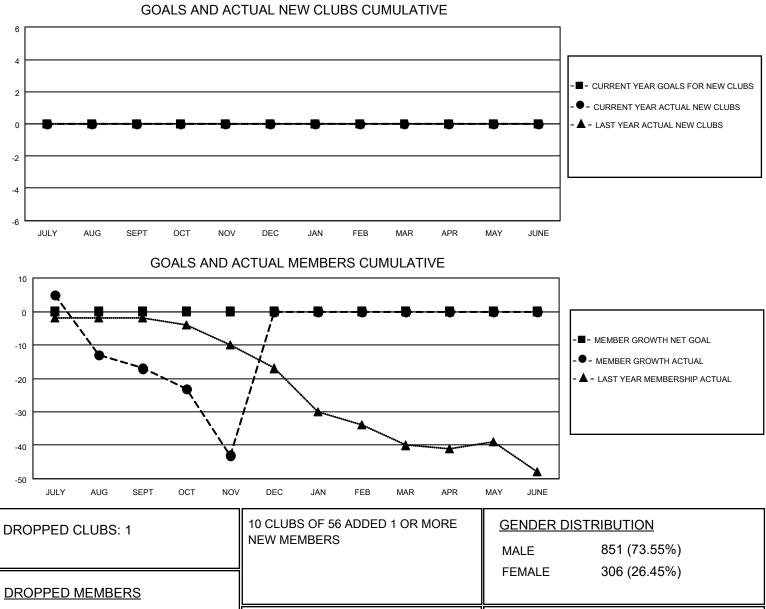

## LOCATION MISSOURI

District 26 M4

Results as of: 11/30/2020

| Clubs                 |               |           |               | Members               |                         |                         |                                                    |
|-----------------------|---------------|-----------|---------------|-----------------------|-------------------------|-------------------------|----------------------------------------------------|
| RESULTS FOR 2020-2021 |               |           |               | RESULTS FOR 2020-2021 |                         |                         |                                                    |
| QUARTER               | NEW CLUB GOAL | NEW CLUBS | DROPPED CLUBS | QUARTER ME            | MBER GROWTH NET<br>GOAL | MEMBER GROWTH<br>ACTUAL | DROPPED<br>MEMBERS ACTUAL<br>(including transfers) |
| JULY/AUG/SEPT         | 0             | 0         | 0             | JULY/AUG/SEPT         | 0                       | 17                      | 34                                                 |
| OCT/NOV/DEC           | 0             | 0         | 1             | OCT/NOV/DEC           | 0                       | 6                       | 32                                                 |
| JAN/FEB/MAR           | 0             | 0         | 0             | JAN/FEB/MAR           | 0                       | 0                       | 0                                                  |
| APR/MAY/JUNE          | 0             | 0         | 0             | APR/MAY/JUNE          | 0                       | 0                       | 0                                                  |

| DROPPED MEMBERS  |    |                           |                                    |     |
|------------------|----|---------------------------|------------------------------------|-----|
| DECEASED 1       | 14 | CLICK HERE FOR CUMULATIVE | TOTAL FAMILY UNIT MEMBERS          | 209 |
| CLUB CANCELLED 1 | 12 | MEMBERSHIP DATA           |                                    | 100 |
| OTHER 4          | 40 |                           | FAMILY MEMBERS PAYING HALF<br>DUES | 106 |
| TOTAL 6          | 66 |                           | 2020                               |     |